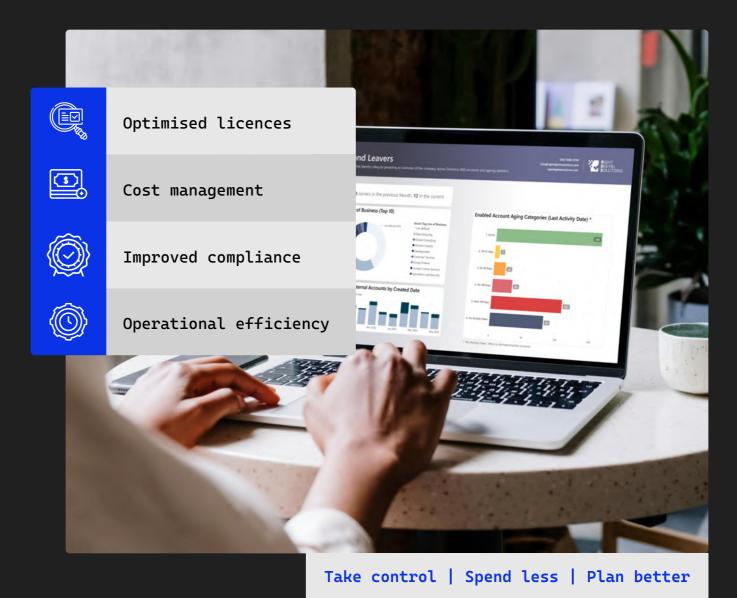

## Reboot your IT strategy with RDS Tech Check<sup>+</sup>

**Designed for IT leaders by IT leaders,** RDS' Tech Check<sup>+</sup> centralised dashboard provides comprehensive visibility and control over your Microsoft 365 and Azure environments. From optimising licences to managing cloud costs and compliance, we help you take control, spend less and plan better.

### Why RDS Tech Check<sup>+</sup>