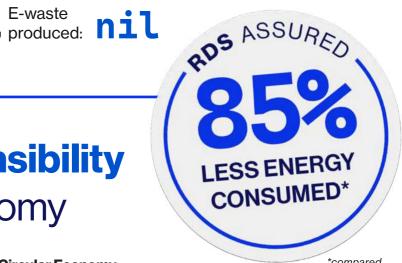

### **Energy Efficiency:**

Remanufacturing consumes less energy than the production of new devices.

Sustainable Solutions **Manufacturer Independence** 

2

**Ø** Personalised Management **Nationwide Support** 