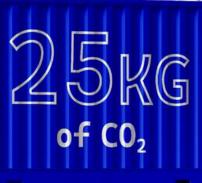

### Remanufactured Communications

**Connecting you with** cost & CO<sub>2</sub> saving\$

Purchasing a remanufactured phone can save up to 50 kg of CO₂ emissions.

# That's...

Two shipping containers full of CO<sub>2</sub>

25KG of C02

The amount of CO<sub>2</sub> a typical petrol car emits when driving 300 miles.